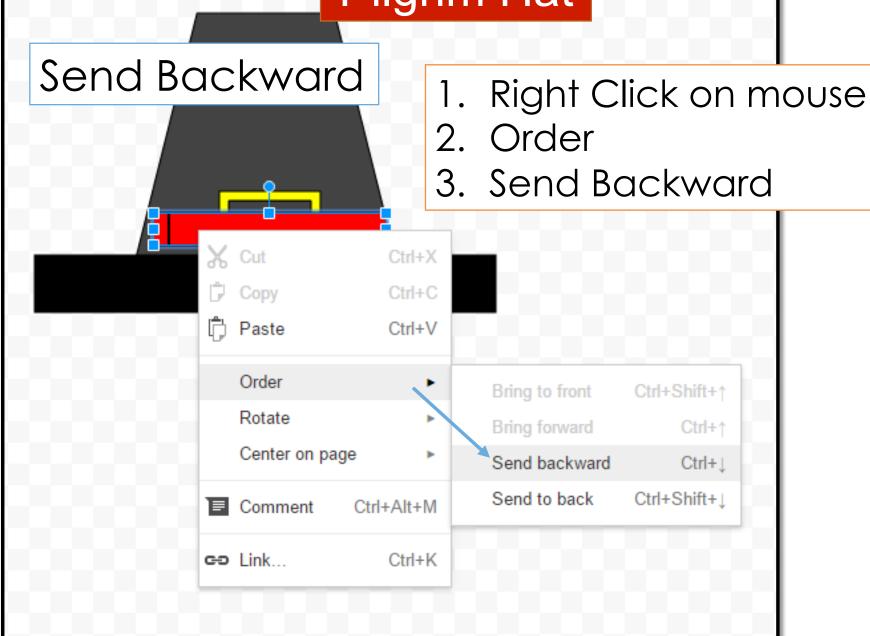

#### **Google Drawings**

- With Google drawings you can easily create, share, and edit drawings online.
- Edit drawings online in real time with anyone you choose
- Insert text, shapes, arrows, scribbles, and images from your hard drive or from the Web.
- Lay out drawings precisely with alignment guides, snap to grid, and auto distribution.
- Insert drawings into other Google documents, spreadsheets, or presentations.





#### Thanksgiving Pictures in Google Drive Drawings

 These instructions are used to show you how to make Thanksgiving pictures using Shapes in Google Drive Drawings

Access shapes here...



 You can make a Turkey, Pilgrim Hat, Pumpkin or another Thanksgiving object





























### Copy/Paste



#### Order – Send Backwards



- 2. Order
- 3. Send Backwards

## Copy/Paste