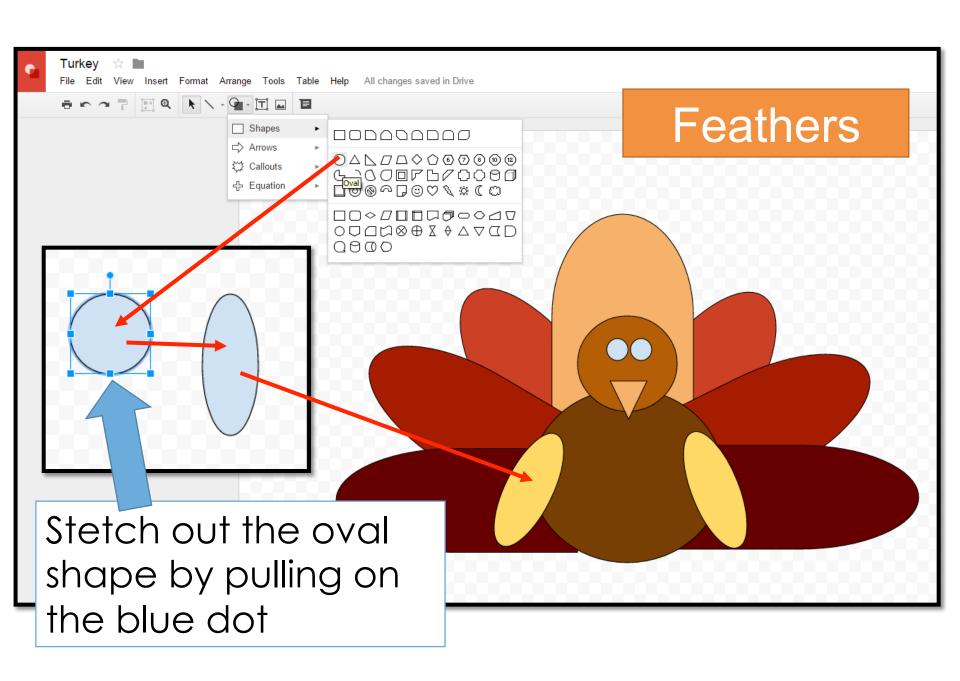

#### Thanksgiving Pictures in Google Drive Drawings

 These instructions are used to show you how to make Thanksgiving pictures using Shapes in Google Drive Drawings

Access shapes here...

 You can make a Turkey, Pilgrim Hat, Pumpkin or another Thanksgiving object