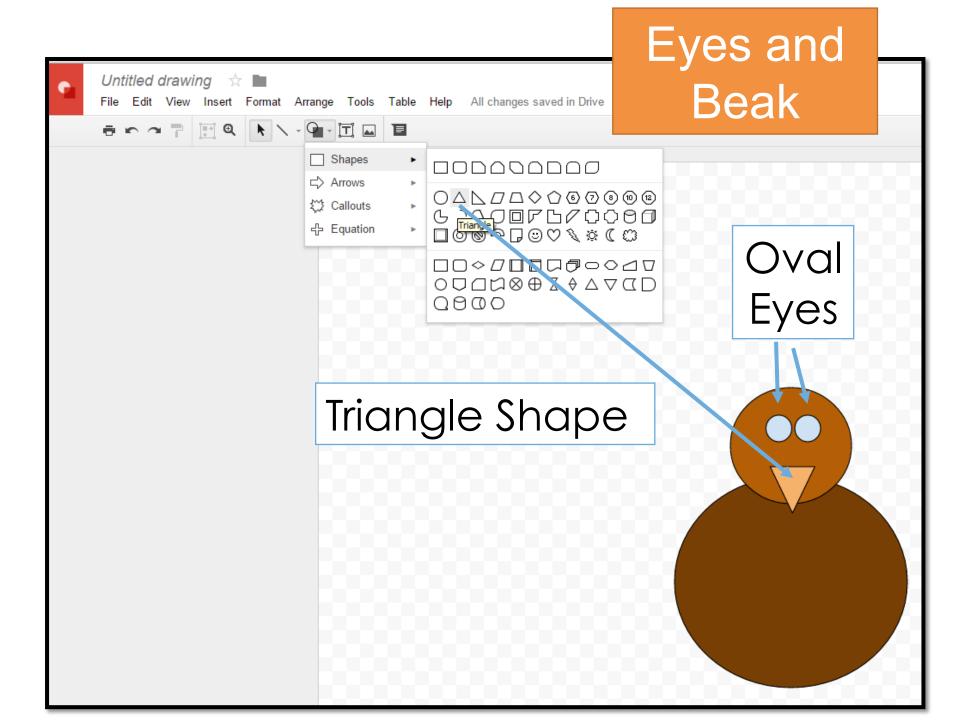

#### Thanksgiving Pictures in Google Drive Drawings

 These instructions are used to show you how to make Thanksgiving pictures using Shapes in Google Drive Drawings

Access shapes here...

 You can make a Turkey, Pilgrim Hat, Pumpkin or another Thanksgiving object