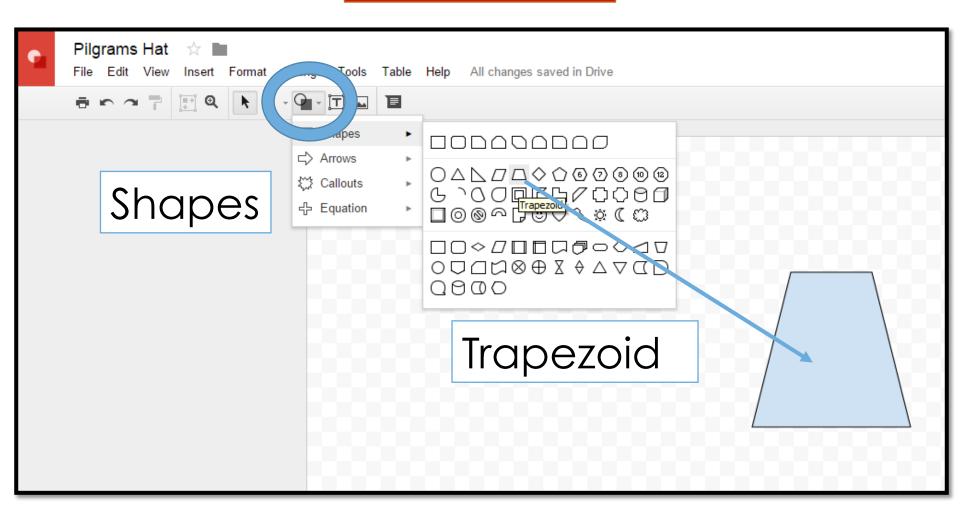

#### Thanksgiving Pictures in Google Drive Drawings

 These instructions are used to show you how to make Thanksgiving pictures using Shapes in Google Drive Drawings

Access shapes here...

 You can make a Turkey, Pilgrim Hat, Pumpkin or another Thanksgiving object