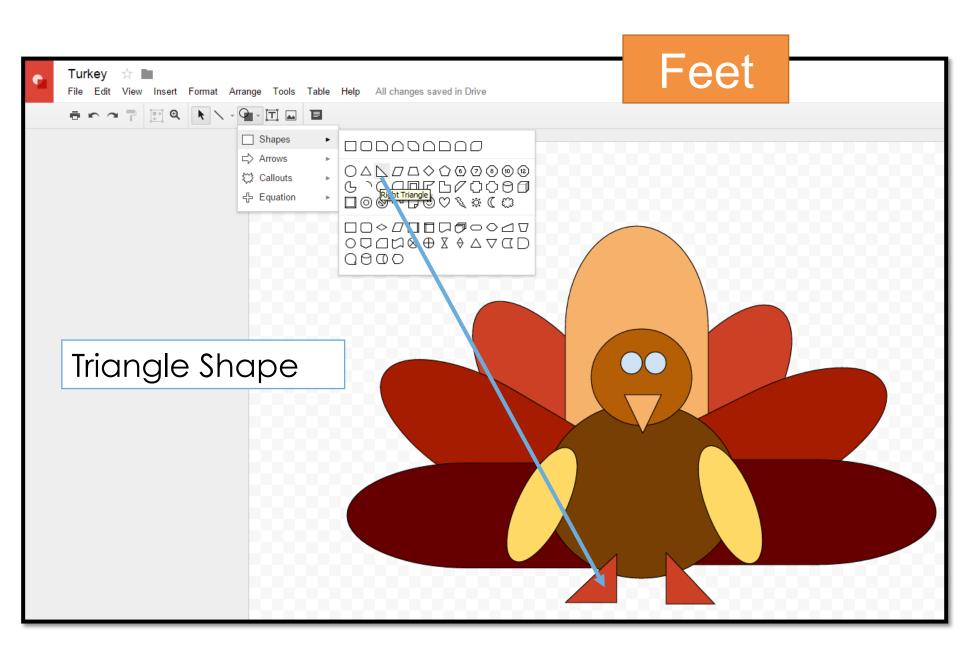

#### Thanksgiving Pictures in Google Drive Drawings

 These instructions are used to show you how to make Thanksgiving pictures using Shapes in Google Drive Drawings

Access shapes here...

 You can make a Turkey, Pilgrim Hat, Pumpkin or another Thanksgiving object