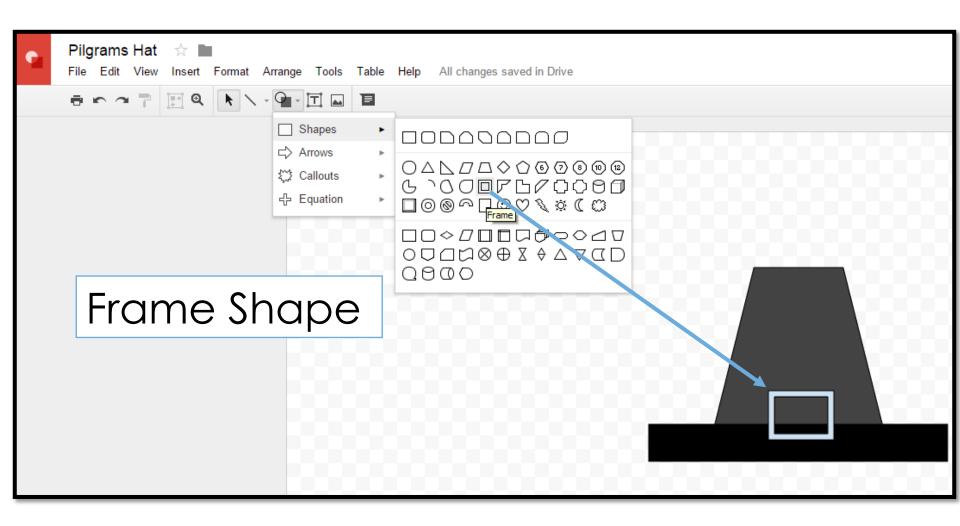

#### Thanksgiving Pictures in Google Drive Drawings

 These instructions are used to show you how to make Thanksgiving pictures using Shapes in Google Drive Drawings

Access shapes here...

 You can make a Turkey, Pilgrim Hat, Pumpkin or another Thanksgiving object