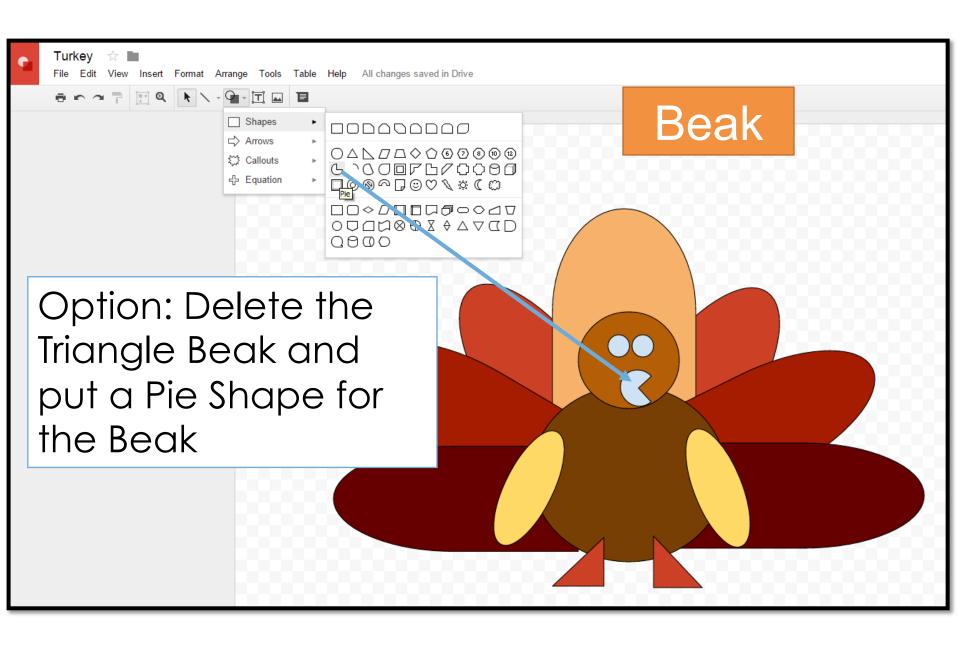

#### Thanksgiving Pictures in Google Drive Drawings

 These instructions are used to show you how to make Thanksgiving pictures using Shapes in Google Drive Drawings

Access shapes here...

 You can make a Turkey, Pilgrim Hat, Pumpkin or another Thanksgiving object