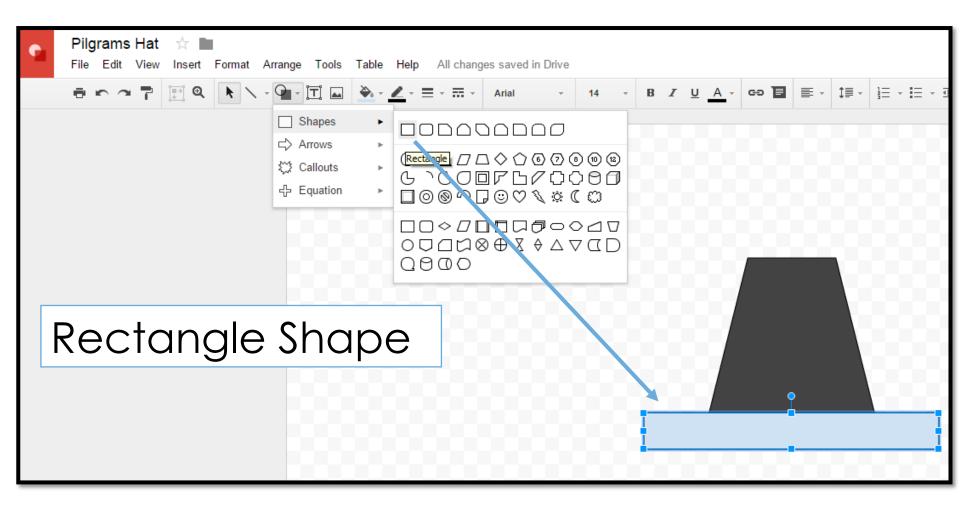

#### Thanksgiving Pictures in Google Drive Drawings

 These instructions are used to show you how to make Thanksgiving pictures using Shapes in Google Drive Drawings

Access shapes here...

 You can make a Turkey, Pilgrim Hat, Pumpkin or another Thanksgiving object