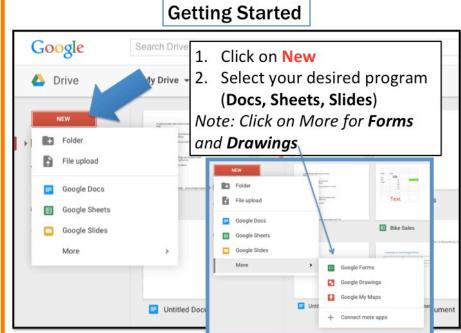

#### **Google Drawings**

- With Google drawings you can easily create, share, and edit drawings online.
- Edit drawings online in real time with anyone you choose
- Insert text, shapes, arrows, scribbles, and images from your hard drive or from the Web.
- Lay out drawings precisely with alignment guides, snap to grid, and auto distribution.
- Insert drawings into other Google documents, spreadsheets, or presentations.





#### Thanksgiving Pictures in Google Drive Drawings

 These instructions are used to show you how to make Thanksgiving pictures using Shapes in Google Drive Drawings

Access shapes here...



 You can make a Turkey, Pilgrim Hat, Pumpkin or another Thanksgiving object





























### Copy/Paste



#### Order – Send Backwards



- 2. Order
- 3. Send Backwards

## Copy/Paste