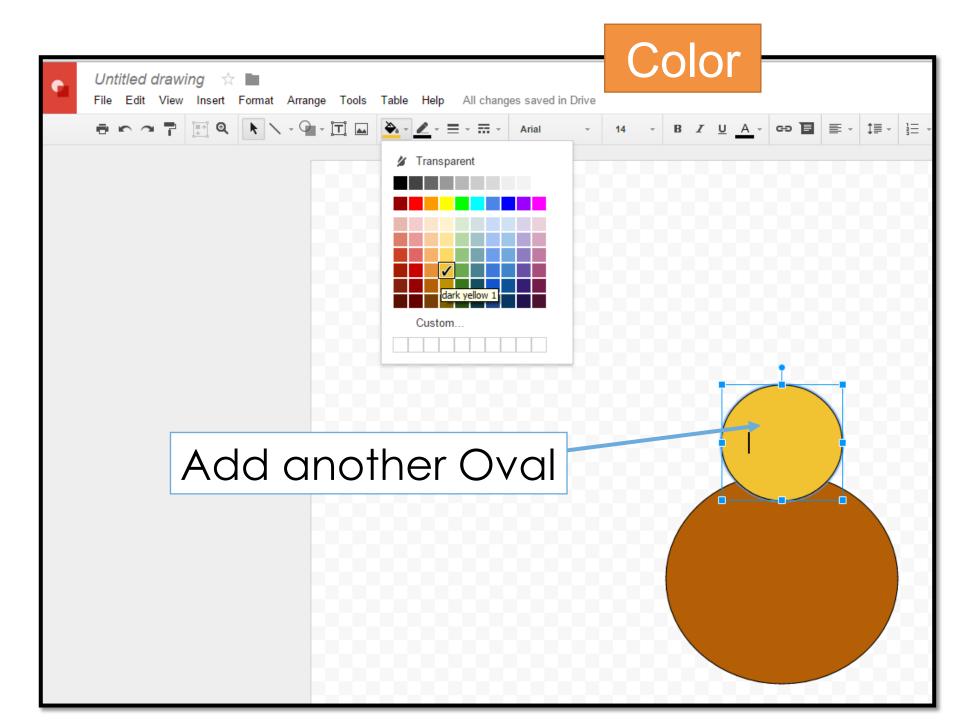

#### Thanksgiving Pictures in Google Drive Drawings

 These instructions are used to show you how to make Thanksgiving pictures using Shapes in Google Drive Drawings

Access shapes here...

 You can make a Turkey, Pilgrim Hat, Pumpkin or another Thanksgiving object