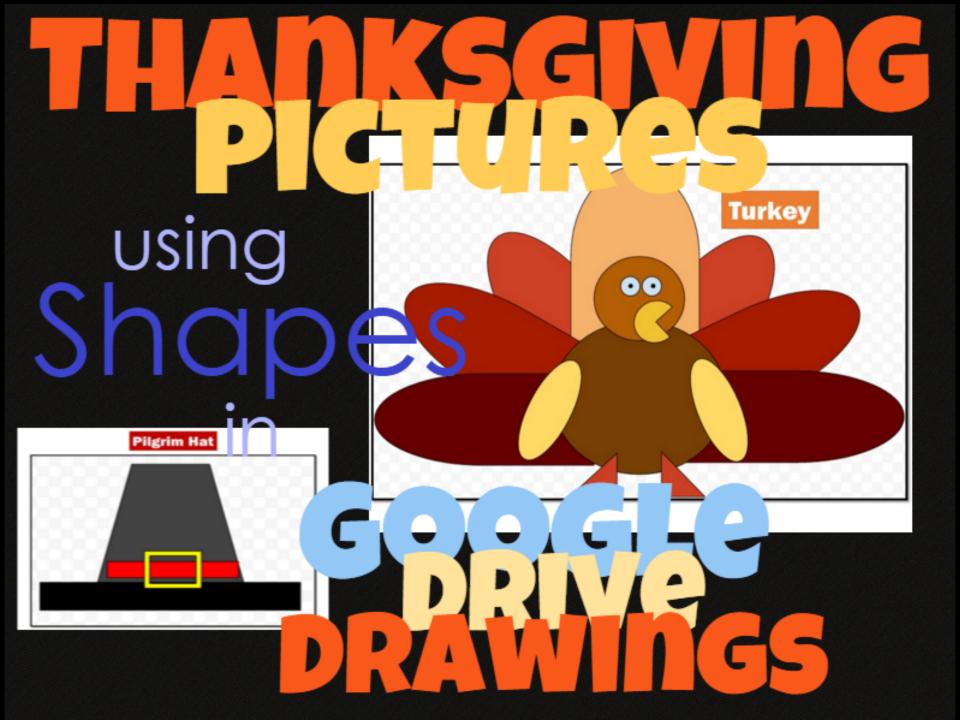

#### Thanksgiving Pictures in Google Drive Drawings

 These instructions are used to show you how to make Thanksgiving pictures using Shapes in Google Drive Drawings

Access shapes here...

 You can make a Turkey, Pilgrim Hat, Pumpkin or another Thanksgiving object