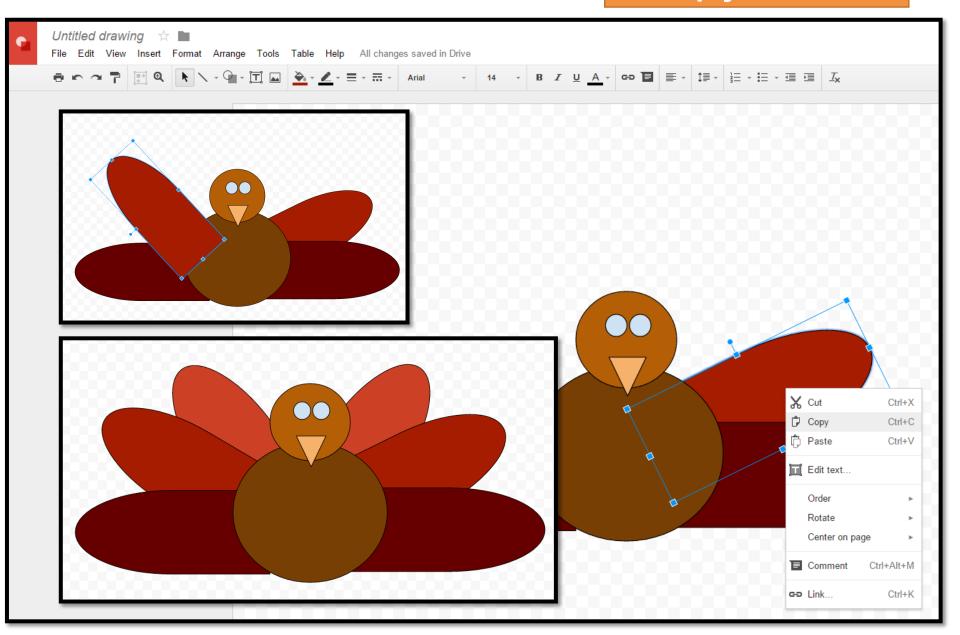

s**

- With Google drawings you can easily create, share, and edit drawings online.
- Edit drawings online in real time with anyone you choose
- Insert text, shapes, arrows, scribbles, and images from your hard drive or from the Web.
- Lay out drawings precisely with alignment guides, snap to grid, and auto distribution.
- Insert drawings into other Google documents, spreadsheets, or presentations.





#### Thanksgiving Pictures in Google Drive Drawings

 These instructions are used to show you how to make Thanksgiving pictures using Shapes in Google Drive Drawings

Access shapes here...



 You can make a Turkey, Pilgrim Hat, Pumpkin or another Thanksgiving object





























### Copy/Paste



#### Order – Send Backwards



- 2. Order
- 3. Send Backwards

## Copy/Paste