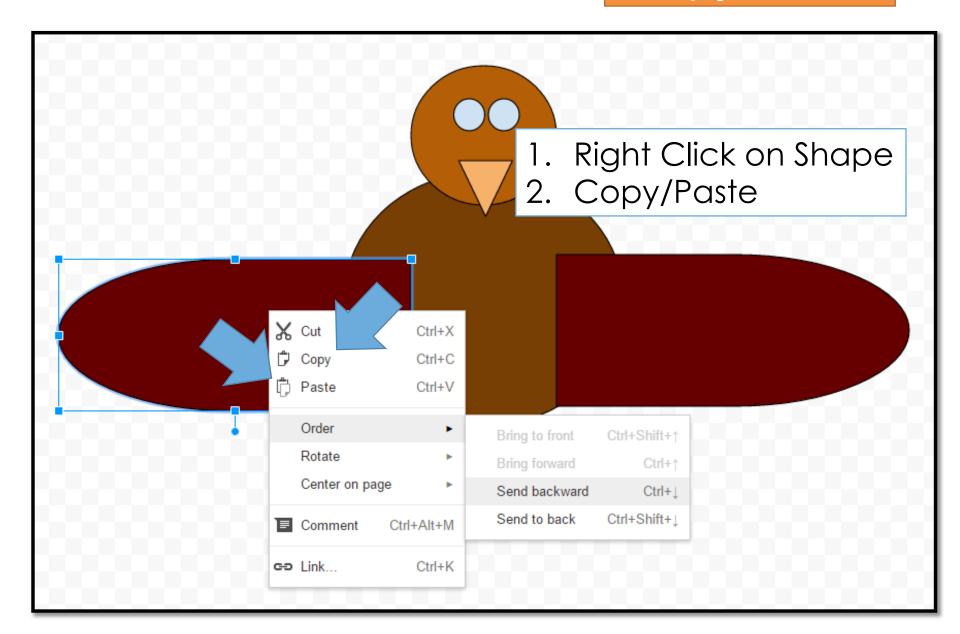

### Copy/Paste

#### Order – Send Backwards

- 2. Order
- 3. Send Backwards

## Copy/Paste