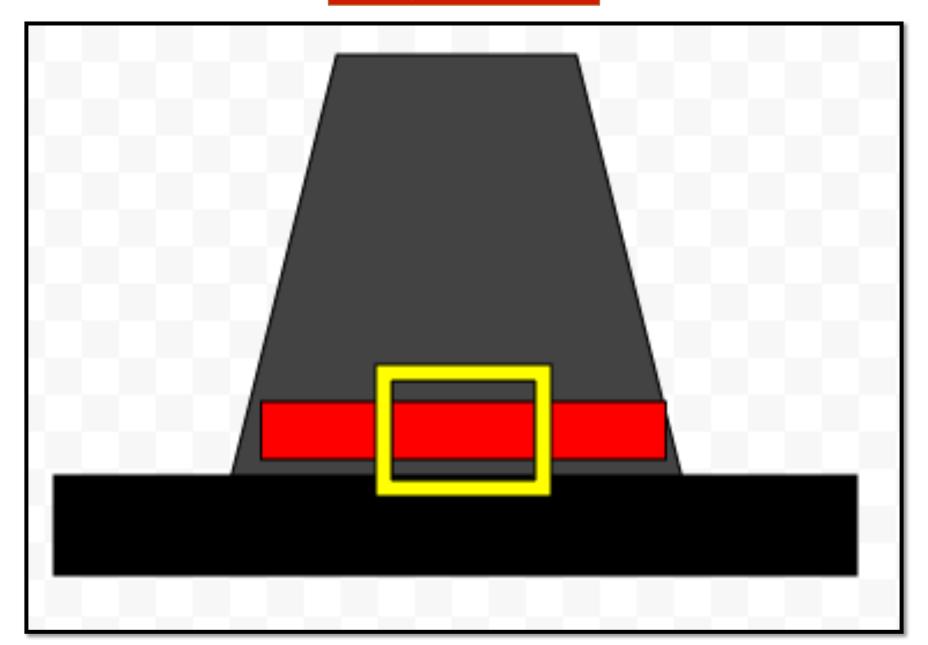

#### Thanksgiving Pictures in Google Drive Drawings

 These instructions are used to show you how to make Thanksgiving pictures using Shapes in Google Drive Drawings

Access shapes here...

 You can make a Turkey, Pilgrim Hat, Pumpkin or another Thanksgiving object