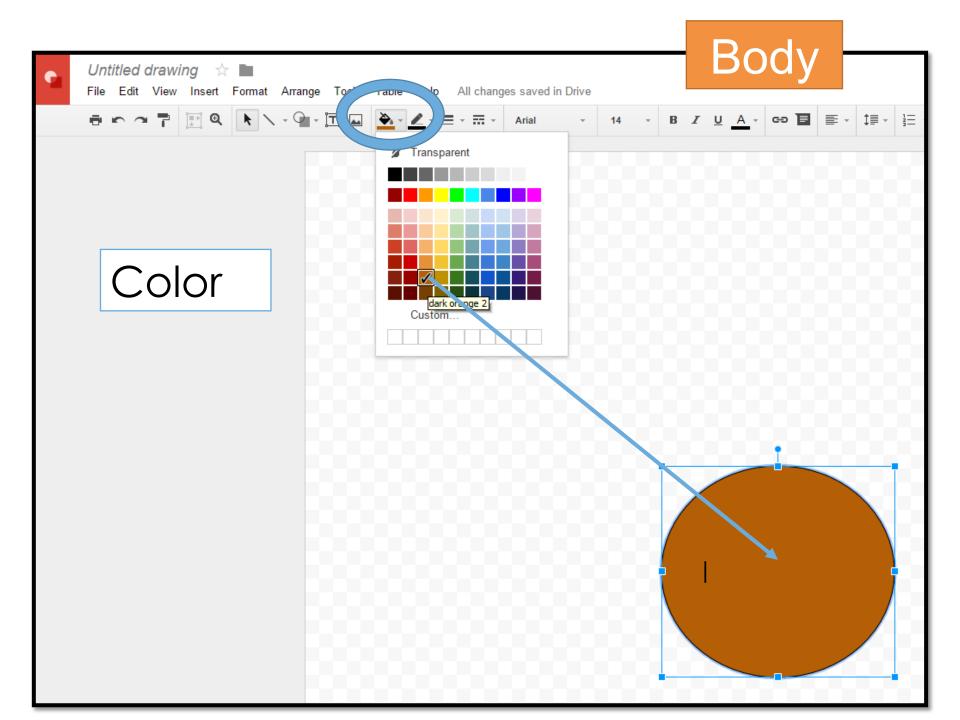

#### Thanksgiving Pictures in Google Drive Drawings

 These instructions are used to show you how to make Thanksgiving pictures using Shapes in Google Drive Drawings

Access shapes here...

 You can make a Turkey, Pilgrim Hat, Pumpkin or another Thanksgiving object