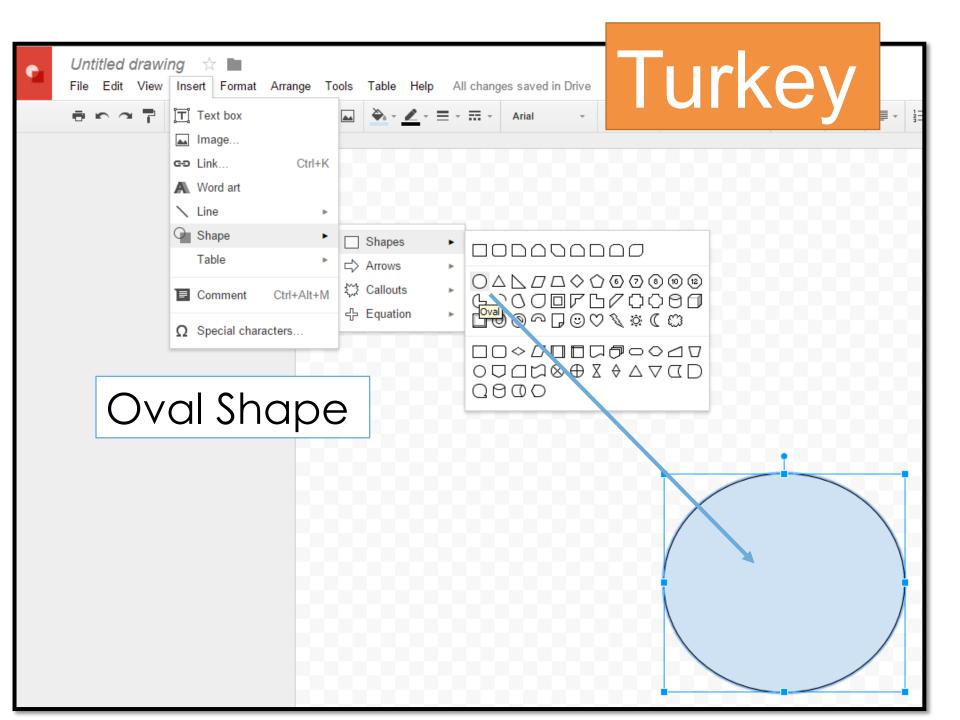

#### Thanksgiving Pictures in Google Drive Drawings

 These instructions are used to show you how to make Thanksgiving pictures using Shapes in Google Drive Drawings

Access shapes here...

 You can make a Turkey, Pilgrim Hat, Pumpkin or another Thanksgiving object