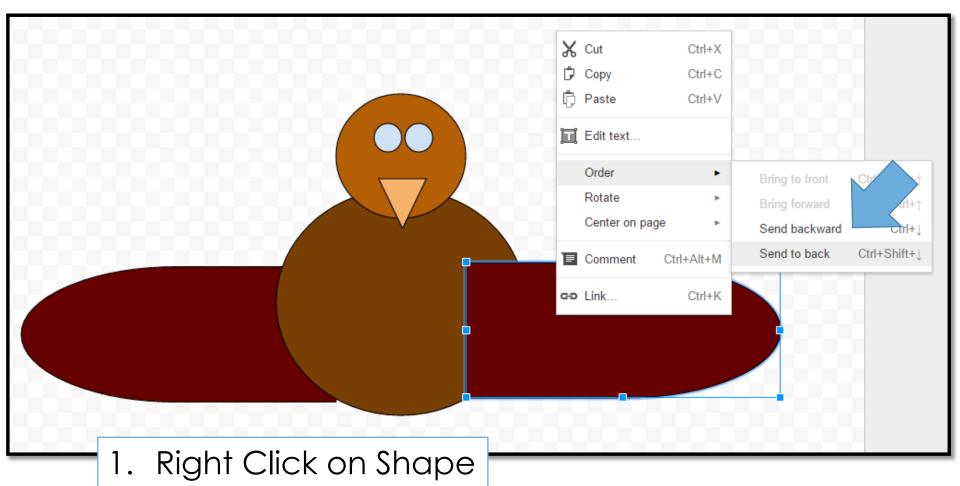

#### **Google Drawings**

- With Google drawings you can easily create, share, and edit drawings online.
- Edit drawings online in real time with anyone you choose
- Insert text, shapes, arrows, scribbles, and images from your hard drive or from the Web.
- Lay out drawings precisely with alignment guides, snap to grid, and auto distribution.
- Insert drawings into other Google documents, spreadsheets, or presentations.





#### Thanksgiving Pictures in Google Drive Drawings

 These instructions are used to show you how to make Thanksgiving pictures using Shapes in Google Drive Drawings

Access shapes here...



 You can make a Turkey, Pilgrim Hat, Pumpkin or another Thanksgiving object





























### Copy/Paste



#### Order – Send Backwards



- 2. Order
- 3. Send Backwards

## Copy/Paste