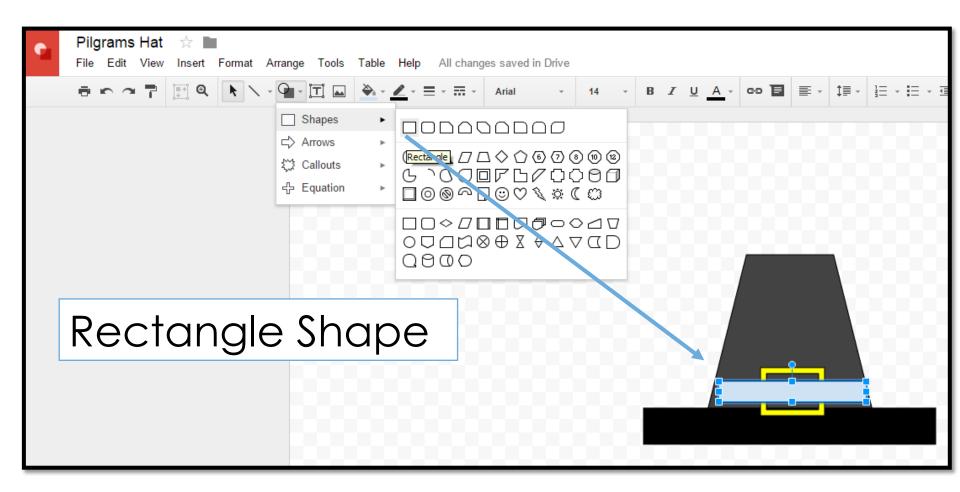

#### Thanksgiving Pictures in Google Drive Drawings

 These instructions are used to show you how to make Thanksgiving pictures using Shapes in Google Drive Drawings

Access shapes here...

 You can make a Turkey, Pilgrim Hat, Pumpkin or another Thanksgiving object

### Copy/Paste