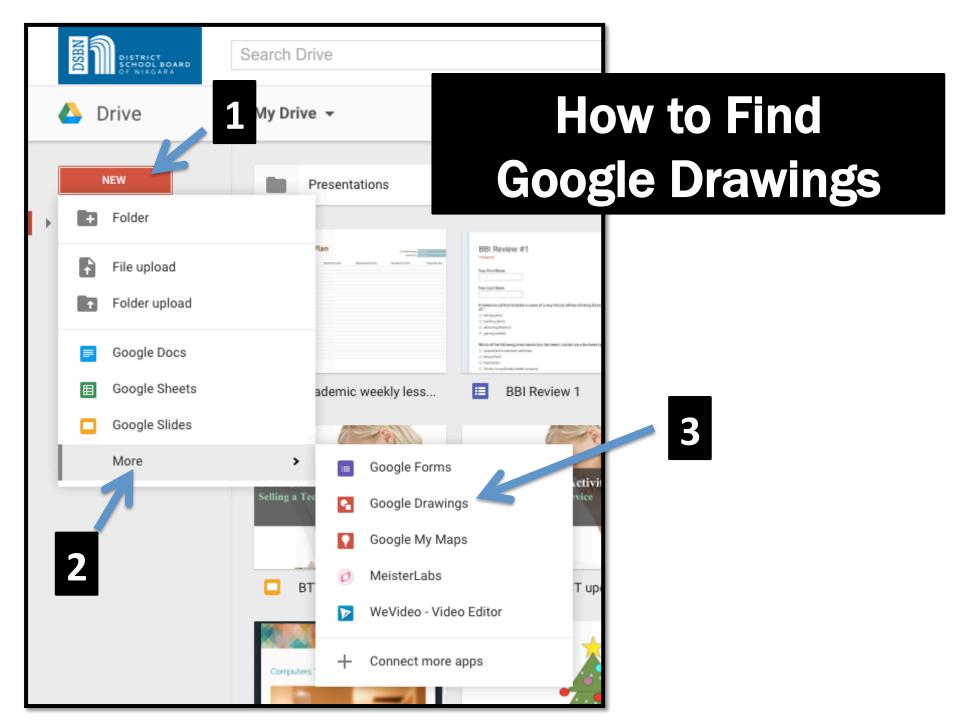

#### **Google Drawings**

- With Google drawings you can easily create, share, and edit drawings online.
- Edit drawings online in real time with anyone you choose
- Insert text, shapes, arrows, scribbles, and images from your hard drive or from the Web.
- Lay out drawings precisely with alignment guides, snap to grid, and auto distribution.
- Insert drawings into other Google documents, spreadsheets, or presentations.