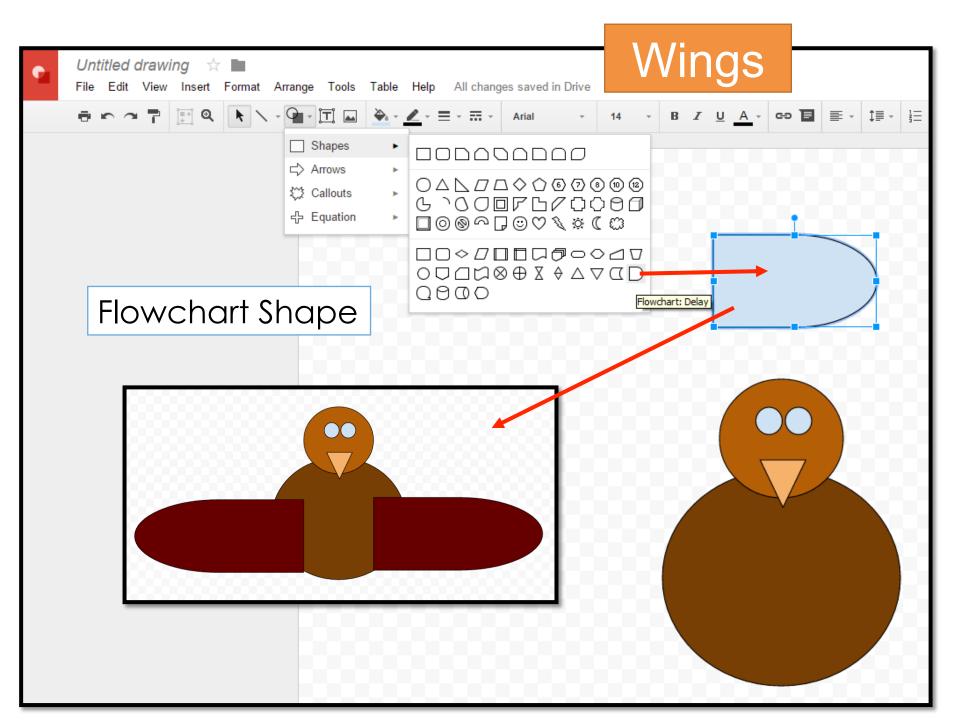

#### Thanksgiving Pictures in Google Drive Drawings

 These instructions are used to show you how to make Thanksgiving pictures using Shapes in Google Drive Drawings

Access shapes here...

 You can make a Turkey, Pilgrim Hat, Pumpkin or another Thanksgiving object