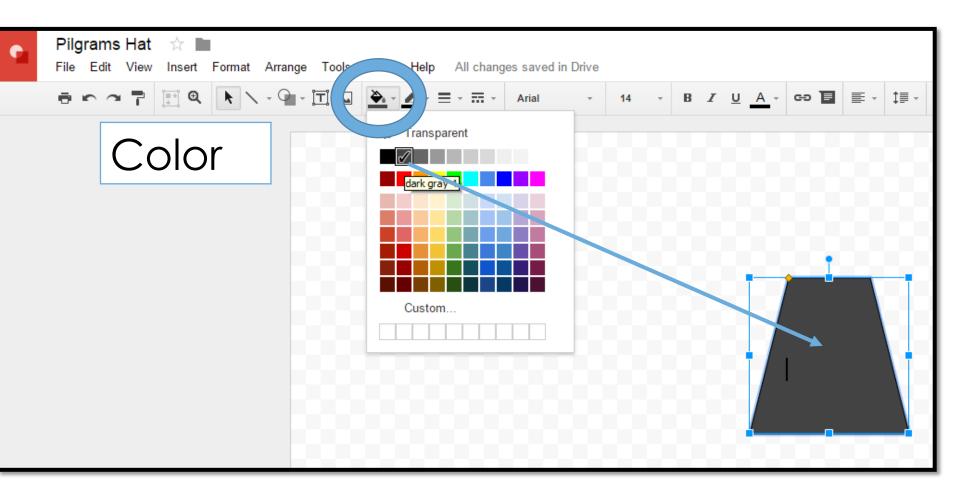

#### Thanksgiving Pictures in Google Drive Drawings

 These instructions are used to show you how to make Thanksgiving pictures using Shapes in Google Drive Drawings

Access shapes here...

 You can make a Turkey, Pilgrim Hat, Pumpkin or another Thanksgiving object