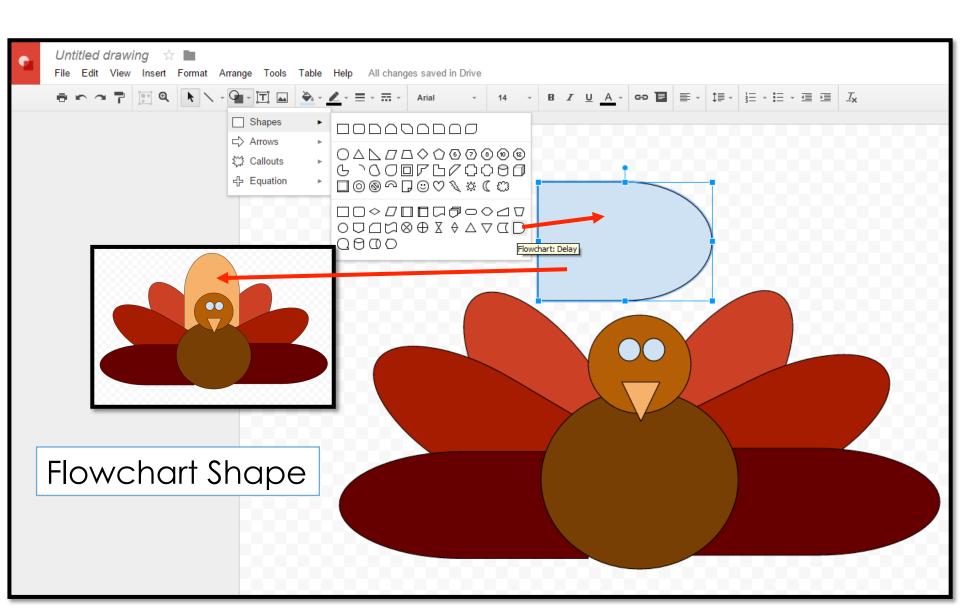

#### Thanksgiving Pictures in Google Drive Drawings

 These instructions are used to show you how to make Thanksgiving pictures using Shapes in Google Drive Drawings

Access shapes here...

 You can make a Turkey, Pilgrim Hat, Pumpkin or another Thanksgiving object