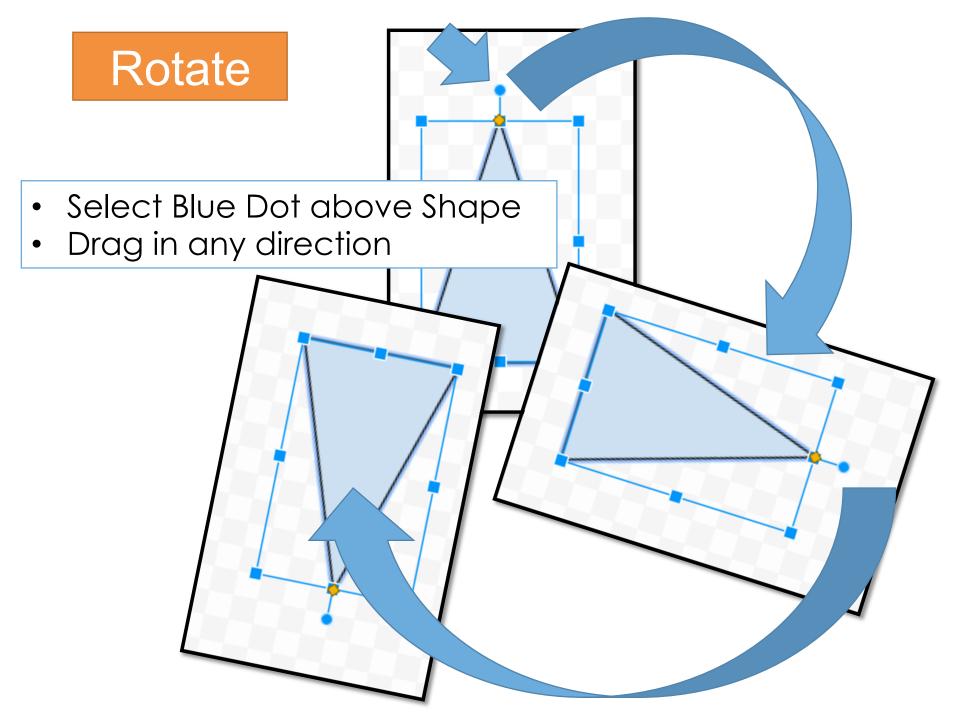

#### Thanksgiving Pictures in Google Drive Drawings

 These instructions are used to show you how to make Thanksgiving pictures using Shapes in Google Drive Drawings

Access shapes here...

 You can make a Turkey, Pilgrim Hat, Pumpkin or another Thanksgiving object