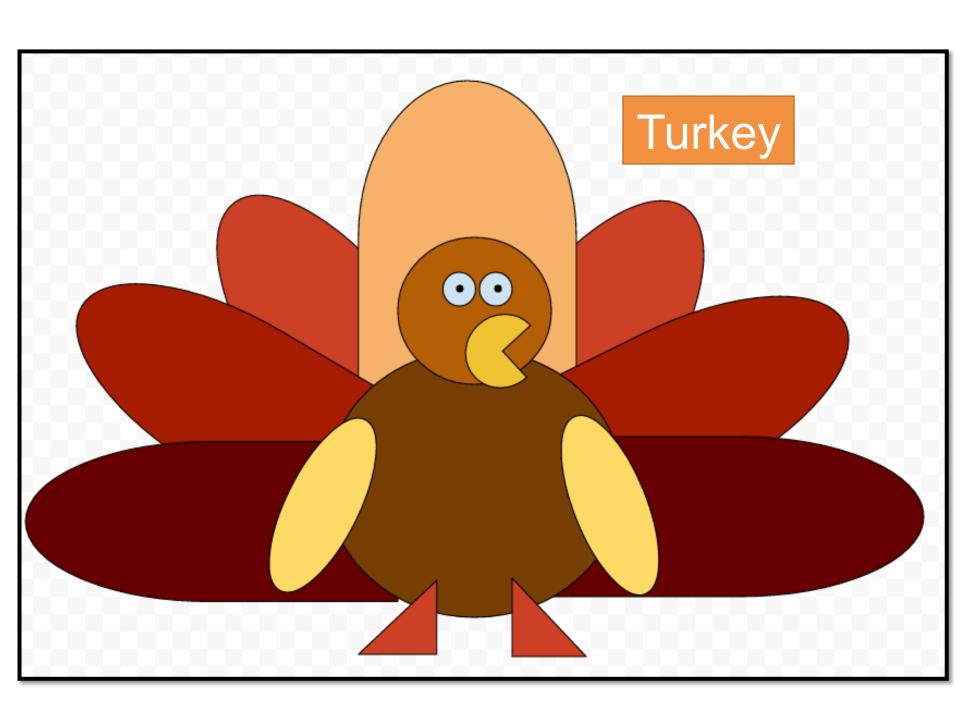

#### Thanksgiving Pictures in Google Drive Drawings

 These instructions are used to show you how to make Thanksgiving pictures using Shapes in Google Drive Drawings

Access shapes here...

 You can make a Turkey, Pilgrim Hat, Pumpkin or another Thanksgiving object