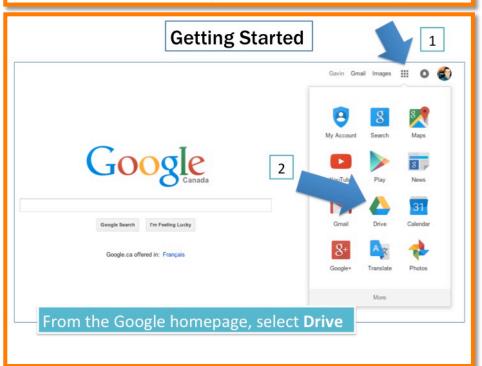

#### **Google Drawings**

- With Google drawings you can easily create, share, and edit drawings online.
- Edit drawings online in real time with anyone you choose
- Insert text, shapes, arrows, scribbles, and images from your hard drive or from the Web.
- Lay out drawings precisely with alignment guides, snap to grid, and auto distribution.
- Insert drawings into other Google documents, spreadsheets, or presentations.





#### Thanksgiving Pictures in Google Drive Drawings

 These instructions are used to show you how to make Thanksgiving pictures using Shapes in Google Drive Drawings

Access shapes here...



 You can make a Turkey, Pilgrim Hat, Pumpkin or another Thanksgiving object





























### Copy/Paste



#### Order – Send Backwards



- 2. Order
- 3. Send Backwards

## Copy/Paste